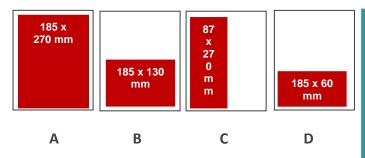

## 1. PRINT VOMinfo + ONLINE content push (fb, li, www)

| ADVERTISEMENTS<br>Quadri |         | 1x          | Зх      |             | 6х      |             |
|--------------------------|---------|-------------|---------|-------------|---------|-------------|
| Price per ad             | MEMBERS | NON-MEMBERS | MEMBERS | NON-MEMBERS | MEMBERS | NON-MEMBERS |
| 1 page (A)               | 1080€   | 1600 €      | 970€    | 1450 €      | 920€    | 1380 €      |
| ½ page (B of C)          | 830€    | 1240 €      | 740€    | 1100 €      | 700€    | 1050 €      |
| ¼ page (D)               | 680€    | 990€        | 610€    | 900 €       | 570€    | 850 €       |
| Backpage                 | 1200€   | 1800 €      | 1100€   | 1600€       | 1050€   | 1550€       |
| Insert Single            | 700€    | 1050 €      | 700€    | 1050 €      | 700€    | 1050€       |
| Insert Double            | 980€    | 1470 €      | 980€    | 1470 €      | 980€    | 1470 €      |