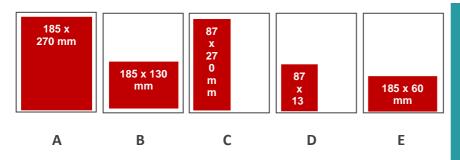

Advertisements: Bleeds only in full-page format (size A)

Page make-up of your advertisement can be done per request

Format: PDF HR (digital), TIFF, JPG, EPS

Photographs: Submitted in digital format: min. 300 dpi in case of 12 cm width (no less than 300K)