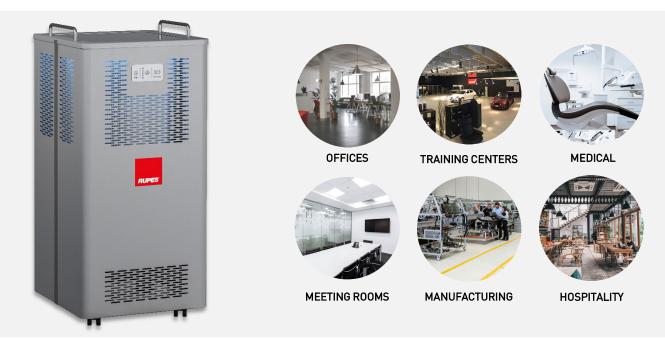

# **NIVEUS - PROFESSIONAL AIR PURIFIER**

The new RUPES NIVEUS Air Purifier (Cod. NV100) is the optimal solution to have an excellent air purification and create a healthy environment, increasing workers' protection, and thanks to its compact dimensions, can be easily installed in several sites.

RUPES Air Purifier can cover several environments **up to 120m² or 300m³**. This purifying product increases indoor air quality, reducing and capturing micro dust, allergens, bacteria and virus with the purpose of improving workers' health.