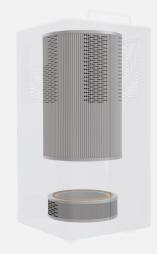

# **ULPA FILTER GRADE U15 BRUSHLESS MOTOR**

Contaminated air passes through ULPA filters grade U15 which are made of fine mesh that blocks harmful particles. An UV-C sterilizer chamber sterilizes ultra micro organisms and an activated carbon filter purifies the air before it is released into the environment. RUPES Air Purifier is an opportunity to increase safety and protection of workers and improve the indoor air quality.