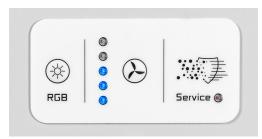

## **CONTROL PANEL**

Intuitive Control Panel for air flow regulation and lighting control.