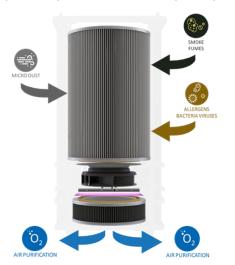

# **ULPA FILTER GRADE U15 BRUSHLESS MOTOR**

Contaminated air passes through ULPA filters grade U15 which are made of fine mesh that blocks harmful particles. An UV-C sterilizer chamber sterilizes ultra micro organisms and an activated carbon filter purifies the air before it is released into the environment. RUPES Air Purifier is an opportunity to increase safety and protection of workers and improve the indoor air quality.

#### **ULPA FILTER GRADE U15**

## POWERFUL BRUSHLESS MOTOR

**UV-C STERILIZER CHAMBER** 

#### **ACTIVATED CARBON FILTER**