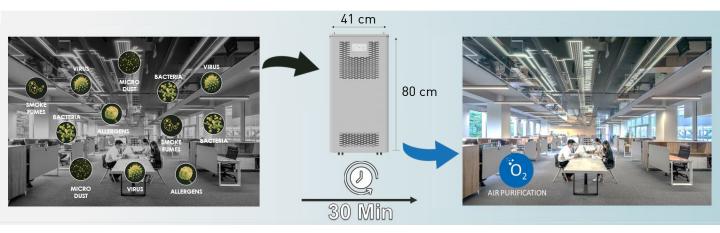

RUPES Air Purifier can cover several environments **up to 120m² or 300m³**. This purifying product increases indoor air quality, reducing and capturing micro dust, allergens, bacteria and virus with the purpose of improving workers' health.

People can be exposed to a variety of substances at work which can lead to harmful health effects. Workplace pollution is defined as the presence of hazardous materials visible and invisible such as micro dust, bacteria, virus, allergens, vapors and fumes. The main exposure routes are through inhalation, direct contact and swallowing.

# **ULPA FILTER GRADE U15 BRUSHLESS MOTOR**

Contaminated air passes through ULPA filters grade U15 which are made of fine mesh that blocks harmful particles. An UV-C sterilizer chamber sterilizes ultra micro organisms and an activated carbon filter purifies the air before it is released into the environment. RUPES Air Purifier is an opportunity to increase safety and protection of workers and improve the indoor air quality.